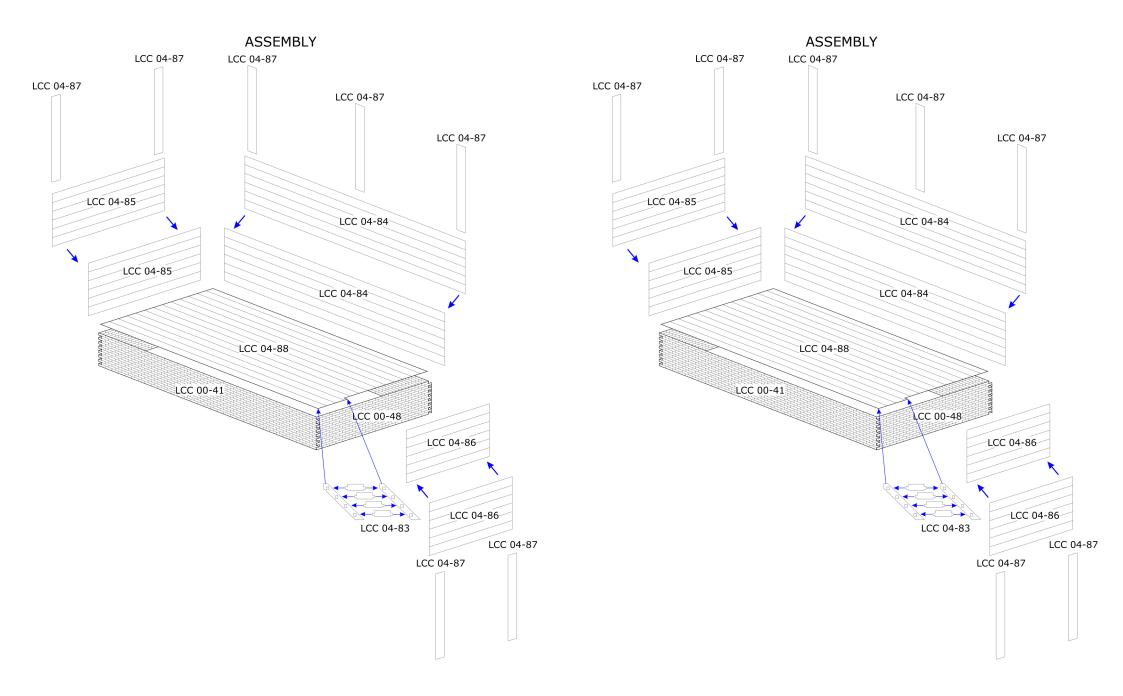

# LCC Modelling System

B 00-18 Bundle: Coal stage

### Bundle contains:

- 2x LCC 00-41
- 2x LCC 00-48
- 1x LCC 04-83
- 2x LCC 04-84
- 2x LCC 04-85
- 2x LCC 04-86
- 1x LCC 04-87
- 1x LCC 04-88

This kit includes elements which can be used to assemble a coal stage.

## LCC Modelling System

B 00-18 Bundle: Coal stage